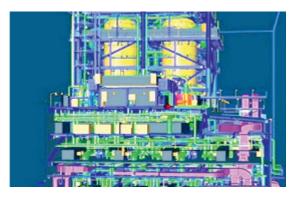

# Reverse Engineering Capabilities

- Innovative 3D Laser Scan Technologies • Innotation Faro, Z&F, Leica etc.
- . Use of Sophisticated 3D Tools
- Point cloud to Bubble view representations
- . Conversion to Intelligent 3D Model
- 2D Documentation.